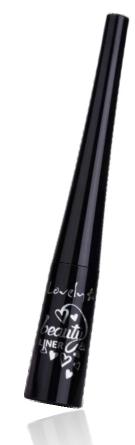

## Beauty Liner

Ultra black, quick-drying eyeliner with the long lasting formula. Its precise brush lets you adjust the thickness of line, enabling perfect eye make-up.