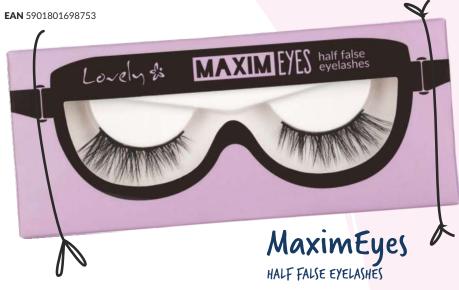

EAN 5907439136070

Synthetic eyelash halves on a strip, which are long, soft, and pleasantly thick, give the eye depth and character. How to use: How to use: 1. Remove the eyelashes gently from the package, using tweezers or fingers, by grabbing the outer corner. Keeping your lashes centered, try them onto your eyelid. If you need to shorten the lashes to fit the eye, trim them on the side of the outer edge. 2. Apply a thin layer of glue to the upper edge of the lashes. Wait about 30 seconds until it thickens. 3. Gently place the false eyelashes as close to the root of the natural eyelashes as possible and lightly press the eyelashes against the eyelid. Note: eyelashes, although they appear similar, come in two shapes. You should choose the correct shape for the left and right eye. The set contains glue.

EAN 5901801698760

Lash Extension - effect of extended, thicken eyelashes with an effect of curling. Ideally designed profiled brush lifts lashes, applicator tip designed in such a way as to reach to the smallest and most difficult-to-reach eyelashes in the corners of the eyes. Brush silicone hairs lengthen and thicken, perfectly combing the eyelashes. In its formula, the mascara contains individual fibers that become attached to the lashes building up and lengthening them.