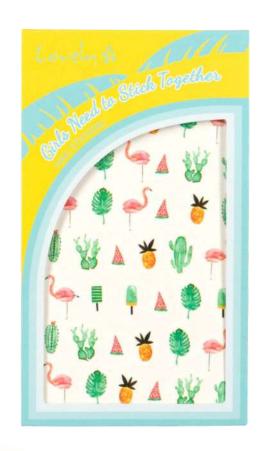

#### GIRLS NEED TO STICK TOGETHER NAIL STICKERS

Decorative nail stickers. Product contains 48 pieces of disposable stickers. How to use:

- **1.** Cover the nail plate with nail polish and wait for it to dry completely.
- **2.** Select a sticker from the sheet, cut chosen pattern into a square, and then place the cut piece in a flat dish filled with water.
- **3.** Wait for about 15 seconds, then use your finger or tweezers to gently slide the sticker off the paper and transfer it to the nail plate.
- **4.** Gently dry the sticker from the water by gently applying a tissue, then covering the whole nail plate with transparent top coat.

EAN: 5905309905795