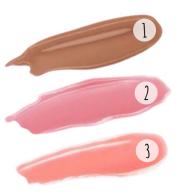

#### BUBBLE TEALIP OIL

Lip oil with silver and holographic particles in a package imitating a cup with a straw.

EAN: 5905309905825

Blusher with a liquid formula and gently illuminating finish. It blends perfectly into the skin, giving the effect of healthy glow. Available in two shades of pink.

EAN: 1. 5905309907157 2. 5905309907164