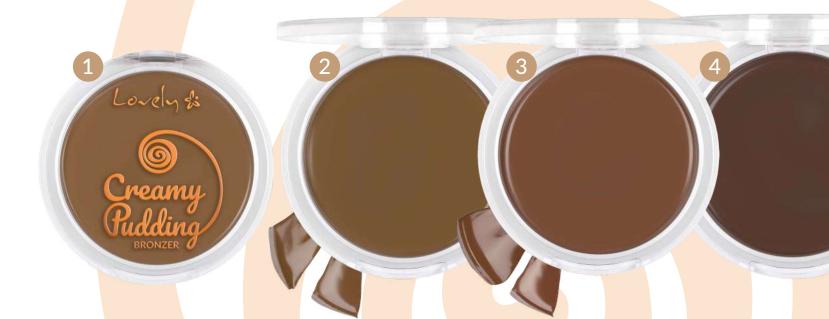

# (reamy Pudding Bronzer

Face and body bronzer. Thanks to its creamy formula, the product becomes very easy in application and also makes the skin more juicy. Moderate pigmentation allows building intensity of the desired effect of the sun-kissed skin without problems. It highlights natural contours of the face, giving the effect of the healthy, tanned skin at the same time. Available in four shades of brown.

EAN: 1: 5905309903609 2: 5905309903616 3: 5905309903623 4: 5905309903630

LO NA LO NA