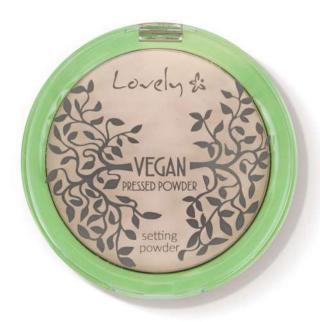

# Vegan

PRESSED POWDER

Vegan transparent matting face powder. Optically reduces imperfections and smoothens fine expression lines, while setting the make-up for a long time.

EAN 5901801697442