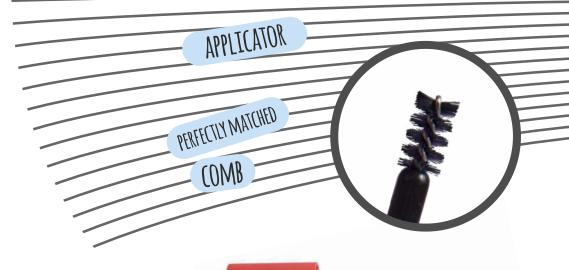

#### Brows Gel (reator GEL

Eyebrow gel available in two colors: brighter for the blonde and for brunettes, darker. Perfectly matched applicator combs and gives color. Gel consistency fills even the sparse eyebrows and fits their shape for many hours.

#### EAN

**1:** 5901801611127 **2:** 5901801611134