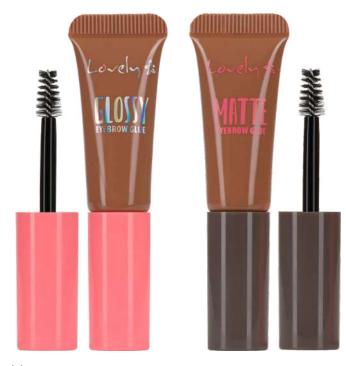

### Glossy Eyebrow Glue

Fixing, colourless glue for eyebrow styling giving a matte effect. A lasting formula makes prevents eyebrows from moving during the day. A convenient applicator makes it easy to put even amount of the product and to precisely brush each hair without unwanted crumbling or flaking of the product.

EAN: 5905309903555

#### Matte Eyebrow Glue

Fixing, colourless glue for eyebrow styling giving eyebrows the wet look effect. A lasting formula makes prevents eyebrows from moving during the day. A convenient applicator makes it easy to put even amount of the product and to precisely brush each hair without unwanted crumbling or flaking of the product.

EAN: 5905309903562