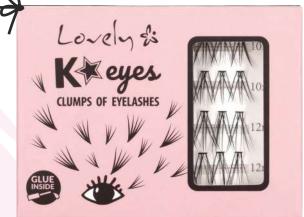

## K\*eyes -

Black eyelash tufts in two lengths. Directions for use:

- 1. Select the appropriate length of the eyelashes for a satisfying look.
- 2. Before applying the eyelashes, clean any makeup off of the eye; if you wear lenses, they must be removed.
- 3. For a natural look, use two lengths of lashes, or trim to the length of your choice.
- 4. Holding the selected tuft with tweezers, dip the tip into the glue, and stick the tuft between your natural tufts, placing it in the natural lash line.
- 5. After sticking on each tuft, wait a few seconds for the glue to dry.
- 6. Additionally, mascara can be applied to the stuck eyelashes to obtain a maximum volume effect. Tip: For best results, stick short tufts on the inside of the eye and longer tufts on the outside. The package contains 40 clumps in 2 different lengths, along with glue.