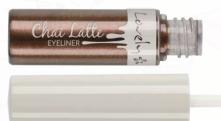

#### Chai Latte

Brown brush eyeliner with a metallic finish. High pigmentation of the product allows you to enjoy the precisely done eyelid make-up right after the first dip of the brush in the container. Deep brown colour and its metallic finish bring out the depth of the look and highlight the lash line as well as the eye contour.

**EAN:** 5905309901940