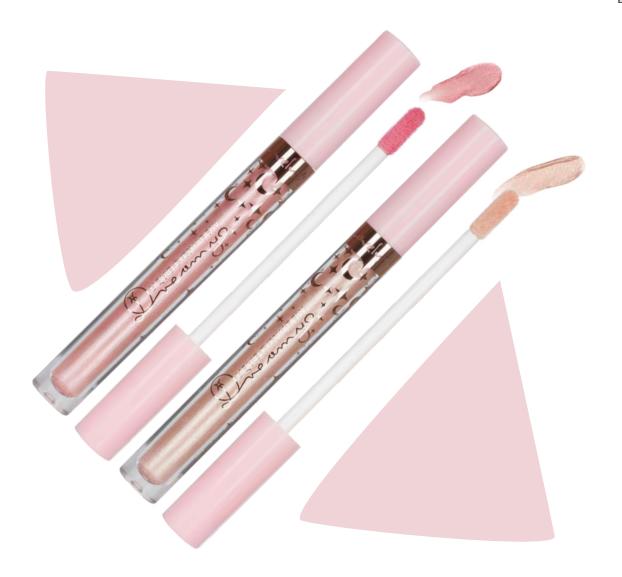

EAN 1 MINT: 5901801691976 2 PEACH: 5901801691983 3 STRAWBERRY: 5901801691990

Lip gloss with a semi-transparent formula that adds sweetness to the lips. Available in five shades.

**EAN: 1:** 5905309907331 **2:** 5905309907348 **3:** 5905309907355 **4:** 5905309907362 **5:** 5905309907379