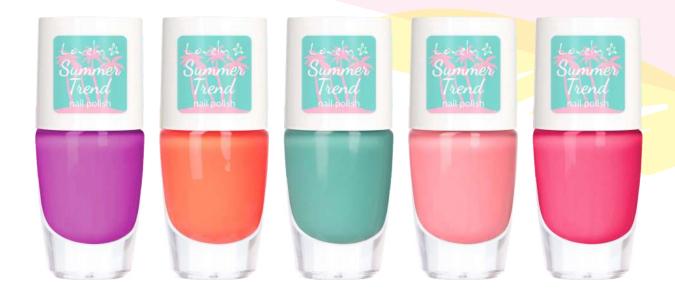

#### SUMMER TREND NAIL POLISH

Nail polish in five summer, neon shades with a touch of white.

**EAN 1**: 5905309907171 **2**: 5905309907188 **3**: 5905309907195 **4**: 5905309907201 **5**: 5905309907218