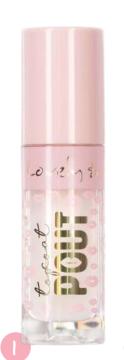

#### Pout! TOP (OAT

A lip plumping top coat. Apply on its own or as a topper over a matte lipstick. Make your lips firm and smooth as well as make them look fool with this Pout Lipgloss! NOTE: The product can cause a burning sensation.

**EAN: 1:** 5901801692027 **2:** 5905309903661 **3:** 5905309907225 **4:** 5905309907232

Water-based lip gloss. It perfectly highlights the lips, while opalescent flecks contained in it visually enlarge them. Thick texture makes the lip gloss stays on the lips for a long time, without rubbing off.