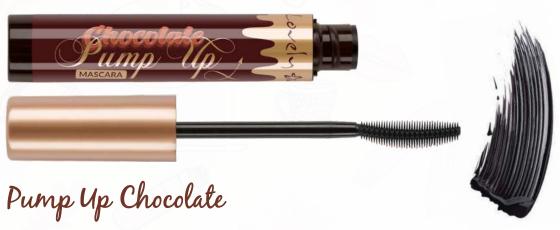

**EAN: 1:** 5905309902657 **2:** 5905309902664 **3:** 5905309902671 **4:**5905309902688

Iconic lash curling and lifting mascara with tempting chocolate scent. A creamy formula of the mascara and its precise brush that reaches each single lash are the key to the perfectly mascaraed lashes. The moment we add a pleasantly chocolate scent, applying mascara becomes pure joy! Product tested ophthalmologically.

EAN: 5905309901988