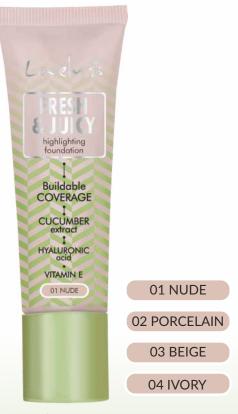

# Fresh & juicy HIGHLIGHTING FOUNDATION

Illuminating face foundation with fresh cucumber extract, medium coverage, and buildability. Contains hyaluronic acid and vitamin E. It leaves the skin naturally radiant without a mask effect, while providing long-lasting results.

EAN 01 NUDE: 5901801697244 02 PORCELAIN: 5901801697251 03 BEIGE: 5901801697268 04 IVORY: 5901801697275