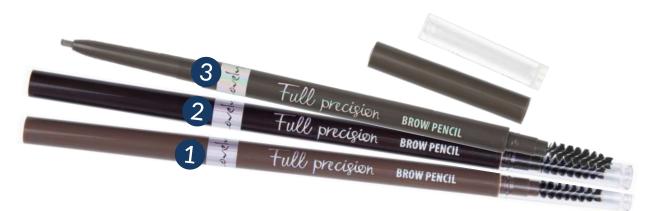

#### Full Precision Brow PENCIL

High precision brow pencil with an applicator brush for application of eyebrow makeup. The awesome formula of the pencil will ensure its exceptional durability and the attached applicator brush ensures an even pigment distribution. The natural effect can be achieved by means of gradual application and the fine tip of the pencil simplifies this task. Available in three colours: light brown, dark brown, cool brown.

EAN 1: 5901801658870 2: 5901801658887 3: 5901801691785