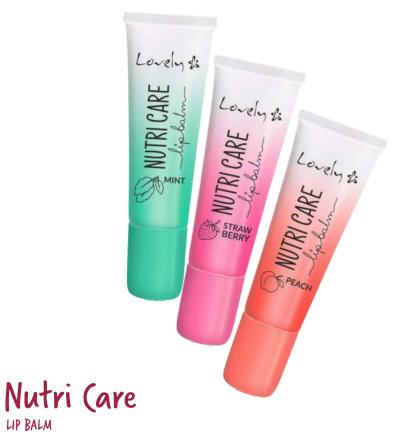

EAN: 1: 5907439136780 2: 5907439136797 3: 5907439136803

Nourishing lip balm with shea butter, vitamin E, and a cooling effect, available in three different versions. It cares for the skin, protects against dryness, and tempts with a divine, fresh scent.

EAN 1 MINT: 5901801691976 2 PEACH: 5901801691983 3 STRAWBERRY: 5901801691990

Lip gloss with a semi-transparent formula that adds sweetness to the lips. Available in five shades.

**EAN: 1:** 5905309907331 **2:** 5905309907348 **3:** 5905309907355 **4:** 5905309907362 **5:** 5905309907379