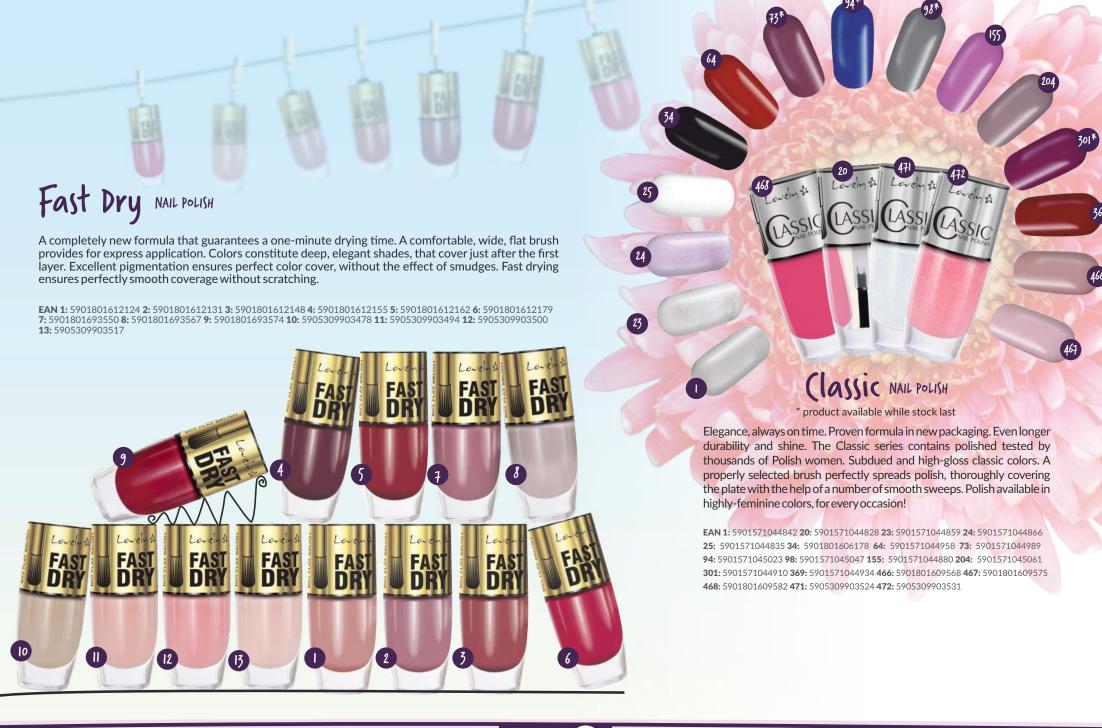

#### SUMMER TREND NAIL POLISH

Nail polish in five summer, neon shades with a touch of white.

**EAN 1**: 5905309907171 **2**: 5905309907188 **3**: 5905309907195 **4**: 5905309907201 **5**: 5905309907218

#### Gloss Like Gel NAIL POLISH

\* product available while stock last

Shinning polish with gel polish imitating formula. The formula radiates a deep color, giving manicures an extraordinary intensity. The collection includes the biggest color hits of the season – juicy shades of summer and spring in a stylish bottle.

#### EAN

**101**: 5901571045092 **435**: 5901801606192 **151**: 5901571045870 **237**: 5901571047300 **235**: 5901571047294 **172**: 5901571045191 **436**: 5901801606208 **434**: 5901801606185 **442**: 5901801636960 **443**: 5905309900851 **444**: 5905309900868