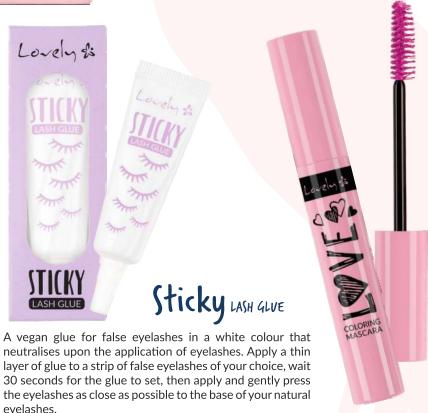

#### LOVE (OLORING MAS(ARA

A colouring pink mascara. Enjoy the intense and vivid pink colour right after the first layer. A convenient and effective wand allows you to cover each individual eyelash without the clumping effect. Enjoy the striking colour as pink becomes the new black.