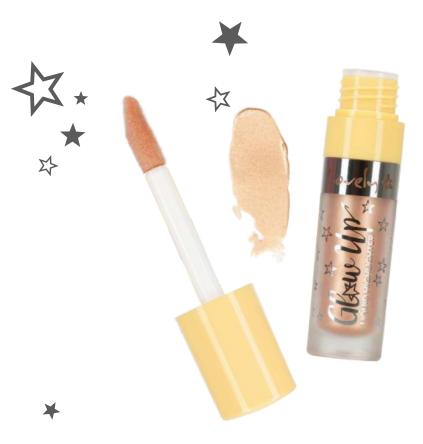

# Glow Up Liquid Highlighter

Face and body highlighter in a liquid formula and with a shiny finish. It blends perfectly and works with other cosmetics, without creating gaps. Use it on main parts of the face alone or mix it with foundation in order to achieve the effect of radiant skin.

EAN: 5905309903579