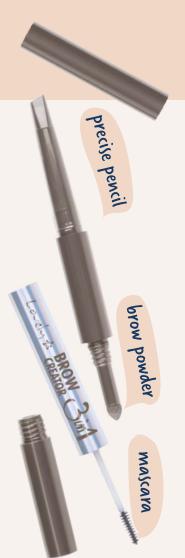

#### Brow (reator

3 IN I for brow stylization

The comprehensive makeup product: a precise pencil, mascara and brow powder in one. One product is enough to style them completely. The precise pencil will allow you to draw fine hair, the powder will complete larger areas and the mascara will master the whole. Available in two universal colors.

#### EAN

**1:** 5901801652236 **2:** 5901801652243

The double-sided brow makeup brush. On one side there is an oblique, extremely precise brush, with which we can perfectly draw the brows and apply the product. On the other side we have the brush that will perfectly comb, distribute the previously applied cosmetic and shape the brows.