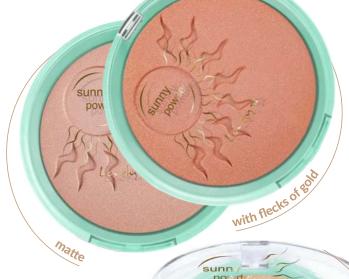

### Sunny Powder

Sunny, bronzing face and body powder in three colour versions with different finishes: satin, with golden sparkles and matte. They're perfect for modelling facial features and tanning, while not leaving any smudges. Delicate, powdery consistency doesn't clog the pores and allows your skin to breathe freely. It hides any signs of fatigue and allows you to enjoy healthy, radiant skin.

EAN

with fleck of gold: 5907439139552

matte: 5907439139583

sunny powder with satin finish: 5905309902596