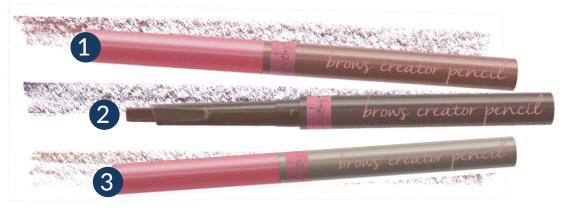

#### Brows (reator PENCIL

Eyebrow-styling waterproof pencil. Thanks to which you shall give the eyebrows the right color and shape. Innovative flat end of the stick offers you the opportunity to model their shape in an ideal manner. Guaranteed durability, thanks to waterproof formula.

EAN 1: 5901801611165 2: 5901801611172 3: 5901801628811