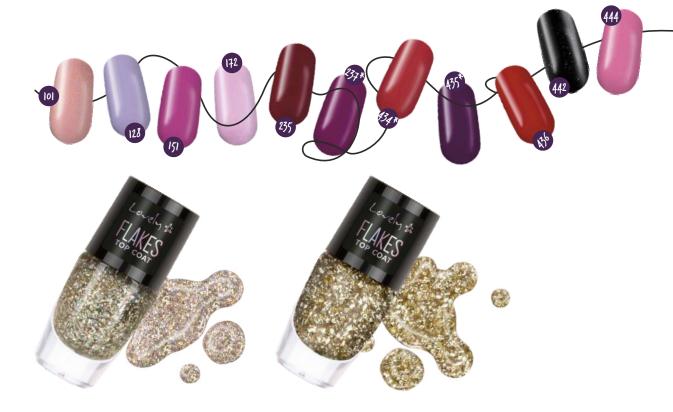

#### Gloss Like Gel NAIL POLISH

\* product available while stock last

Shinning polish with gel polish imitating formula. The formula radiates a deep color, giving manicures an extraordinary intensity. The collection includes the biggest color hits of the season – juicy shades of summer and spring in a stylish bottle.

#### EAN

**101**: 5901571045092 **435**: 5901801606192 **151**: 5901571045870 **237**: 5901571047300 **235**: 5901571047294 **172**: 5901571045191 **436**: 5901801606208 **434**: 5901801606185 **442**: 5901801636960 **443**: 5905309900851 **444**: 5905309900868

#### Flakes Top Coat

Top coat for nails imitating foil petals. To apply on nail polish or alone. Available in two classic colours: golden and holographic. Asymmetrical shapes of the petals make any manicure more distinctive. Apply it on each nail or on the chosen ones in order to make them more diverse. The choice is yours!

EAN: 1: 5905309903395 2: 5905309903401