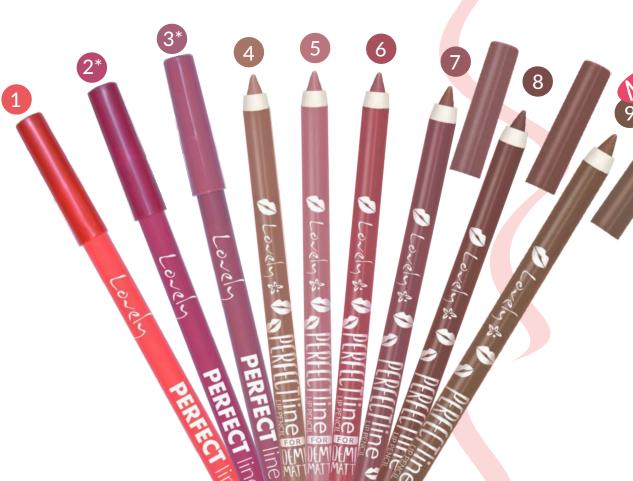

# Perfect Line PENCIL \* product available while stock last Lip liner in three classic shades. Ideal so our pencil, you can create your own sha

White EYE PENCIL

Lovely is White H

Lip liner in three classic shades. Ideal softness of the liner makes for precise contouring of the lips. With our pencil, you can create your own shape of the lips, giving them a visually bigger volume or even use it instead of lipstick on the whole lips, in order to achieve long-term effect.

**EAN 1**: 5901801606086 **2**: 5901801606093 **3**: 5901801606109 **4**: 5901801671619 **5**: 5901801671626 **6**: 5901801671633 **7**: 5901801691792 **8**: 5901801691808 **9**: 5905309905801

An automatic intensely pigmented white eye pencil with an ultra-creamy formula, which is perfect for the delicate area around the eyes. Apply directly to define the look or blend with a small brush for a more subtle effect.