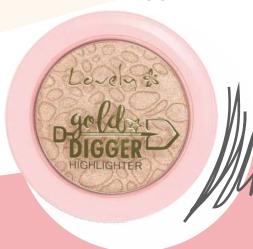

#### Highlighters

Exceptional face highlighters that guarantee durability and intense radiance. Available in different colour versions. Finely micronized particles give the effect of wet cheek. Highlighter for universal use. Perfect for strobing technique.

#### Glow Better

Gold Digger

Pink Bite

**EAN** 5901801639770

EAN 5901801639831

**EAN** 5901801639817