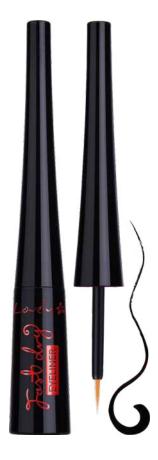

## Fast Dry Eyeliner

Quick-drying black eyeliner for the busy. Ideal for beginners, beginning their makeup adventure. The traditional applicator can be moved easily along the eyelid, creating a perfect line. Quick-drying formula prevents smudging of the eyeliner, thanks to which the makeup is permanent. Liquid eyeliner in shades of deep black, with excellent durability and ease of application.

EAN: 5905309903944