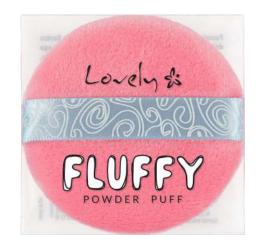

EAN: GOLD: 5901801681007 SILVER: 5901801680994

A puff for applying loose and pressed powder. It is great for the baking technique as well as for the classic application of powder. It helps to distribute the product evenly without creating a mask effect.

EAN 5907439135806.