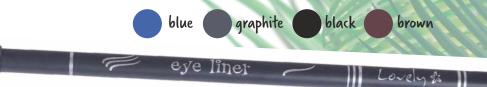

#### Eye Liner with Sharpener

Convenient and precise eyeliner accompanied by a comfortable sharpener. Elegantly emphasizes eye frame, while the elongated figure accompanied by a sharpener allows you to enjoy a longer use of the product. Pencil does not smear on the eyes.

EAN

brown: 5907439137152 black: 5907439137145 graphite: 5901801600831 blue: 5901801600824