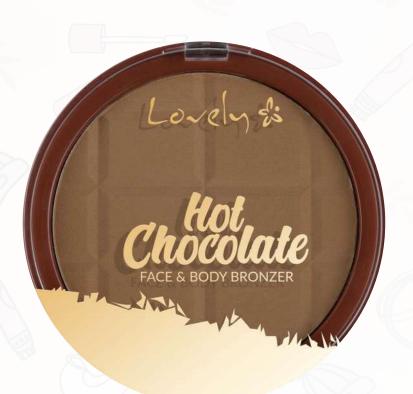

#### Hot Chocolate

Aromatic, chocolate body and face bronzer with the extract from cocoa seeds that gives a matte effect. It blends with the skin perfectly. Provides the effect of a natural tan. Nourishes and masks small imperfections. The highly micronised pigments guarantee convenient and even application. Universal colours perfectly match every skin tone and its special formula makes it easy to apply.

EAN: 5905309901995