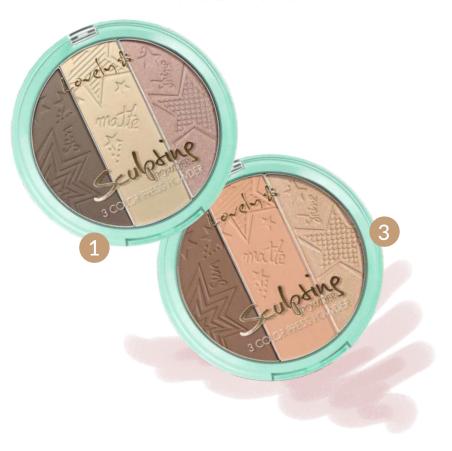

# Sculpting Powder

**Long** - lasting formula provides the perfect makeup effect for the whole day. Palette of three shades powders, for modeling facial contours:

**Sun** - accentuates facial features, highlights tan;

**Matte** - mats and smoothes out skin imperfections;

**Shine** - highlights the skin giving it radiance.

#### EAN

1:5901801600138 3:5901801630531