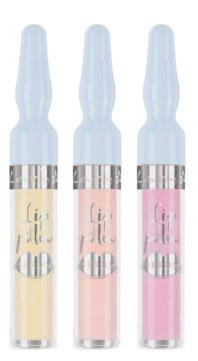

#### Lip Pillow SERVM

A nourishing lip serum. It contains almond oil, jojoba oil and vitamin E. It nourishes the delicate skin of the lips and protects them against drying potentially. Apply alone or as a base for your favourite lip product. Before applying the next layer of the product onto the lips, wait until the serum is absorbed.

EAN: 1: 5905309900882 2: 5905309900899 3: 5905309900905