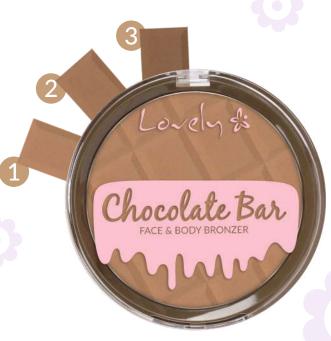

# (hocolate bar Face & Body Bronzer

Chocolate, matte bronzing powder with cocoa seed extract. Provides a natural tan effect. It nourishes the facial skin and conceals minor imperfections. Very finely micronized pigments guarantee comfortable and even application. The formula contains NANOCACAO® with a deeply relaxing effect, which, combined with a pleasant chocolate scent, makes using this powder a pure pleasure. Available in three shades of brown.

**EAN 1**: 5905309907249 **2**: 5905309907256 **3**: 5905309907263