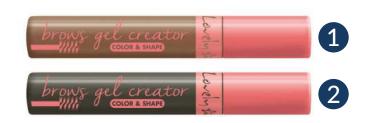

#### Brows Gel (reator GEL

Eyebrow gel available in two colors: brighter for the blonde and for brunettes, darker. Perfectly matched applicator combs and gives color. Gel consistency fills even the sparse eyebrows and fits their shape for many hours.

#### EAN

**1:** 5901801611127 **2:** 5901801611134