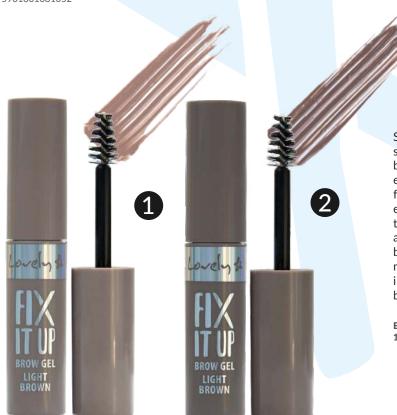

## Fix it Up Brows GEL

Semi-translucent gel for eyebrow shaping. Already a few strokes of the brush are enough to quickly shape or enhance the eyebrows. Thanks to its formula the gel can be distributed evenly without the brow hairs sticking together - yet enhancing them. The application of brow gel will give the brow hairs the desired colour as well as make them more manageable. Available in two colours: light brown and dark brown.

#### **EAN**

1: 5901801652250 2: 5901801652267