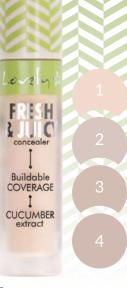

# Fresh & juicy

Illuminating face concealer with fresh cucumber extract, medium coverage, and the potential for buildability. Contains hyaluronic acid and vitamin E.

**EAN 1**: 5901801697305 **2**: 5901801697312 **3**: 5901801697329 **4**: 5901801697336