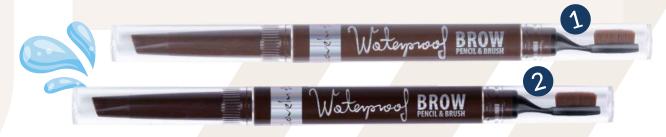

## Pump Up Waterproof EYELINER

Waterproof eyeliner with a precise brush. It dries quickly and is easy to apply, thanks to its special tip.

A mascara that provides a spectacular effect of a full range of eyelashes without lumps thanks to a precise brush that reaches the shortest eyelashes.