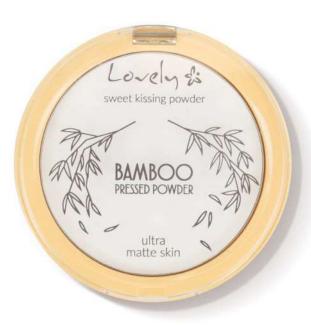

#### Bamboo

PRESSED POWDER

Bamboo matting pressed face powder. It contains bamboo shoot extract, which is known for its strong sebum-absorbing properties. Provides a long-lasting matte complexion without drying out the skin.

EAN 5901801697411