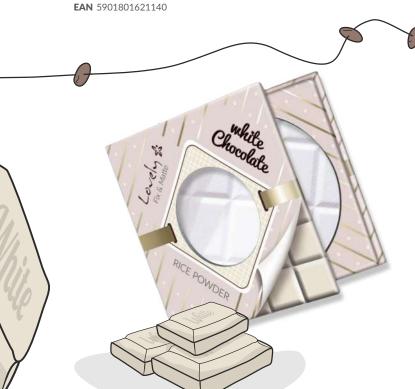

#### White (hocolate

#### RICE POWDER

Rice powder constitutes one of the secrets of beautiful and forever young Asian women who appreciate its excellent properties. Transparent pressed powder with the addition of an intense tone of chocolate flavor gives pleasure not just to chocolate fans alone! Used as a makeup fixer, it allows you to maintain the base, blush, or bronzer up to 16 hours, also ideal for oily and mixed skin, because it gives a matte-skin effect for a long time. Transparent color of powder when applied on the face, becomes completely neutral because ideally "blends" with the skin complexion. Products dermatologically tested without parabens.