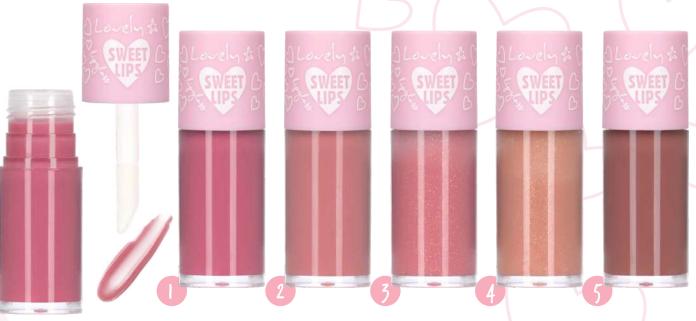

EAN 1 MINT: 5901801691976 2 PEACH: 5901801691983 3 STRAWBERRY: 5901801691990

Lip gloss with a semi-transparent formula that adds sweetness to the lips. Available in five shades.

**EAN: 1:** 5905309907331 **2:** 5905309907348 **3:** 5905309907355 **4:** 5905309907362 **5:** 5905309907379