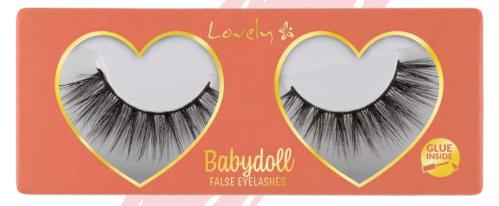

# Babydoll FALSE EYELASHES

Synthetic strip eyelashes which are soft, thick and long, so they give your eyes more depth and character. Application: 1. Use tweezers or your fingers to gently detach the eyelashes from the packaging by holding the external end. As you are holding the eyelashes in the middle, measure them against your eyelid. If they need to be shortened, trim the external edge. 2. Apply a thin layer of glue to the upper edge of the eyelashes. Let it set for about 30 seconds. 3. Gently place false eyelashes as close as possible to your natural eyelashes and gently press them against your eyelid. Please note: even though the eyelashes look similar, they have two different shapes. Pick the appropriate shape for the right and the left eye. The kit includes glue.

EAN: Friday Night: 5907439135875 Glamorous: 5907439135868 Sweetheart: 5907439135851 Babydoll: 5907439135813