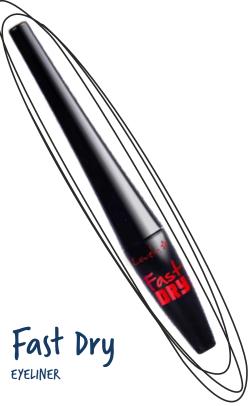

## Fast Dry Eyeliner

Quick-drying black eyeliner for the busy. Ideal for beginners, beginning their makeup adventure. The traditional applicator can be moved easily along the eyelid, creating a perfect line. Quick-drying formula prevents smudging of the eyeliner, thanks to which the makeup is permanent. Liquid eyeliner in shades of deep black, with excellent durability and ease of application.

EAN: 5905309903944