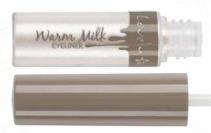

#### Warm Milk

White brush eyeliner with a metallic finish. High pigmentation of the product allows you to enjoy the precisely done eyelid make-up right after the first dip of the brush in the container. Intense white colour and its metallic finish give your look a luminous touch and highlight the lash line and the eye contour.

EAN: 5905309901957