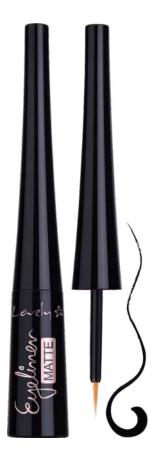

## Eyeliner Matte

Black matte eyeliner. Gives a completely matte finish on the eye, while the slightly mashed fits perfectly into smoky makeup. It is possible to draw a straight, perfectly matte line using the brush applicator. Eyeliner matte is very durable and efficient.

EAN: 5905309903968