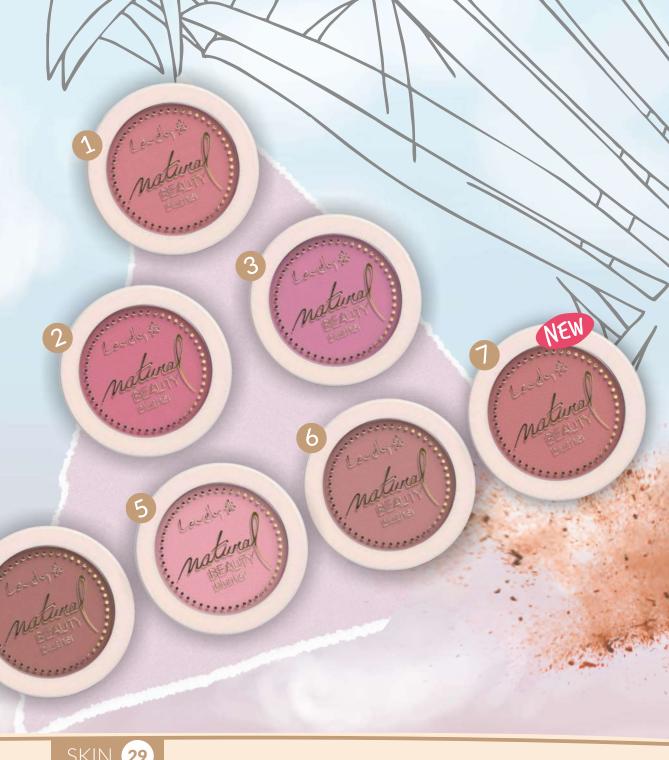

#### BLUSHER

Beauty Blusher mineral blush. Visibly improves skin tone and stays long without need to correct makeup. Contains nutrients and minerals that help improve the appearance and condition of the skin. Available in 7 colors, in order to be able to select suitable one for given skin complexion, including problematic ones. Product ideal for modeling the shape of your face.

#### EAN

**1:** 5901571043494 **2:** 5901571043531 **3:** 5901571043852 **4:** 5901571049922 **5**: 5901571049939 **6**: 5901571049946 **7**: 5905309907287