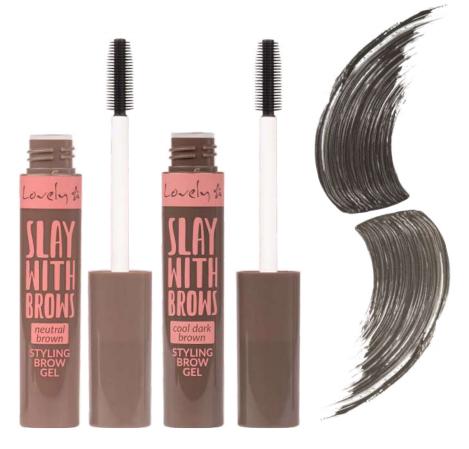

### Slay with Brows Styling Brow Gel

Eyebrow fixing and colouring gel. Thanks to the brush enabling moderate and precise application of the product, achieving the desired eyebrow shape becomes incredibly easy. A slightly liquid formula provides soft and elastic hold without the crusty effect or crumbling. Available in two shades of brown.

EAN: 1: 5905309903463.2: 5905309903470