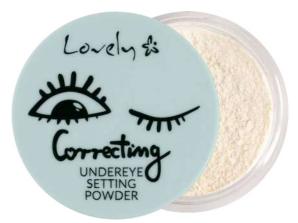

EAN 5901801681021

Light loose smoothing powder for underneath the eyes. Its light and transparent formula is perfect for setting the previously applied concealer and smoothing the delicate skin under the eye. Gives the effect of a gentle brightening.

EAN 5901801697138

Light loose correcting powder for underneath the eyes. Its transparent and light formula is perfect for setting the previously applied concealer under the eyes, while also gently brightening the area.