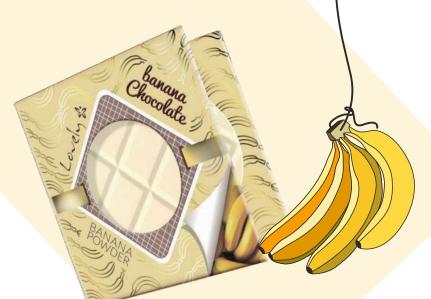

## Banana (hocolate

POWDER

Banana - chocolate face powder with cocoa seed extract. Corrects and evens skin tone, giving it delicate, warm tones. Finely micronized pigments provide for uniform application and long-lasting effect. Gives the skin a velvety smoothness and a healthy radiant appearance. Contains **NANOCACAO** with a deeply relaxing effect, which, combined with pleasant chocolate fragrance, means using this powder becomes pure pleasure.

EAN 5901801633068

BRONZING POWDER

Face and body chocolate, matt bronzing powder with cocoa seed extract. Gives the effect of natural-looking tan. Nourishes the face and masks imperfections. Very finely micronized pigments provide for a comfortable and even application. The formula contains **NANOCACAO** with a deeply relaxing effect, which, combined with pleasant chocolate fragrance, means using this powder becomes pure pleasure.