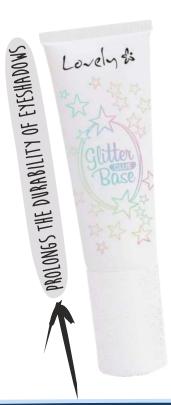

## Glitter Glue

BASE

Base for glitter eyeshadows. It prevents eyeshadow fallout, deepens the colour and prolongs the durability of eyeshadows. Moreover, it makes application of shadows on the eyelids easier and limits their accumulation in the crease. It guarantees long-lasting effect of your make-up.

EAN 5901801653417