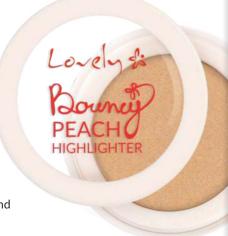

#### Bouncy Peach HIGHLIGHTER

Highlighter with an innovative elastic formula. It creates a beautiful surface, giving the skin a healthy and fresh glow.

EAN 5901801692010

The cult shade of blusher with a creamy consistency. Gives the cheeks a unique peach-pink color, thanks to a shimmering, holographic, golden pearl.

EAN 5901801612117