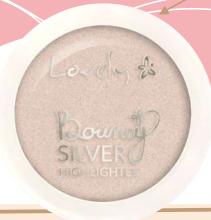

# Bouncy Gold/Silver Highlighter

Face highlighter with innovative bouncy formula. Forms a beautiful mirror effect, giving the skin a healthy and fresh glow. Thanks to a unique composition, the product harmonises well with other make-up layers, leaving a gorgeous wet look.

EAN: GOLD: 5901801681007 SILVER: 5901801680994

A puff for applying loose and pressed powder. It is great for the baking technique as well as for the classic application of powder. It helps to distribute the product evenly without creating a mask effect.