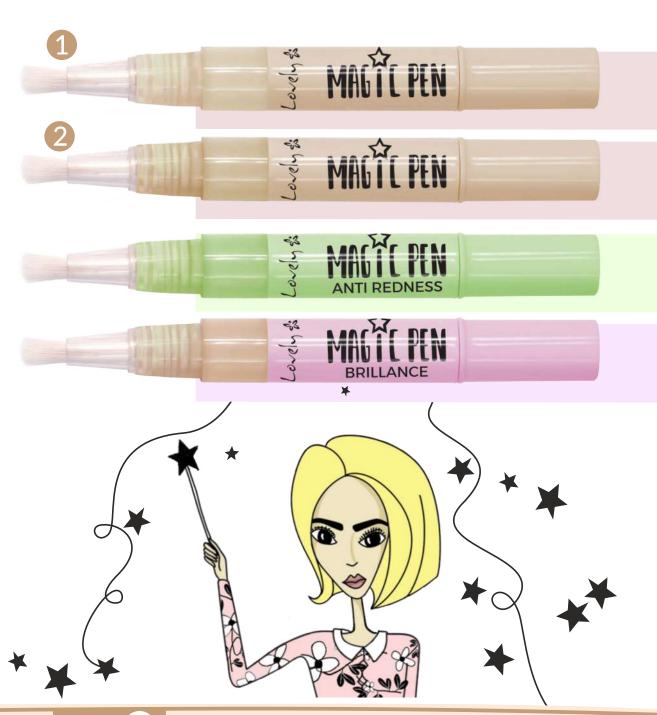

# Magic Pen

Masking face concealer with applicator in the form of a brush. Effectively eliminates any imperfections and perfectly retouches the shadows under the eyes. Very easy to spread on the skin, does not create lumps, for this is invisible under a primer. Available in two colors.

#### **EAN**

**1:** 5907439136995 **2:** 5907439137008

#### Magic Pen ANTIREDNESS

Green concealer for blemishes and extended skin and broken capillaries. Recommended for skin with dilated capillaries. Perfectly makes redness and so-called spider veins. Contains derivatives of vitamin C, vitamin E, and aloe-leaf extract thanks to which it protects the skin from free radicals, makes the skin smooth, firm, and moisturized.

EAN 5900950930974

#### Magic Pen Brillance

Illuminating concealer for use under the eyes, perfect for concealing any signs of fatigue and bruises under the eyes. Contains vitamin E (youth vitamin) and panthenol with anti-inflammatory, hydrating, and irritation-alleviating properties. Easily spreads on the skin.