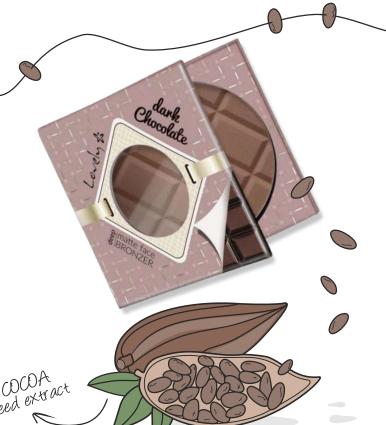

# (hocolate bar Face & Body Bronzer

Chocolate, matte bronzing powder with cocoa seed extract. Provides a natural tan effect. It nourishes the facial skin and conceals minor imperfections. Very finely micronized pigments guarantee comfortable and even application. The formula contains NANOCACAO® with a deeply relaxing effect, which, combined with a pleasant chocolate scent, makes using this powder a pure pleasure. Available in three shades of brown.

**EAN 1**: 5905309907249 **2**: 5905309907256 **3**: 5905309907263