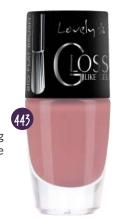

#### Gloss Like Gel NAIL POLISH

\* product available while stock last

Shinning polish with gel polish imitating formula. The formula radiates a deep color, giving manicures an extraordinary intensity. The collection includes the biggest color hits of the season – juicy shades of summer and spring in a stylish bottle.

#### EAN

**101**: 5901571045092 **435**: 5901801606192 **151**: 5901571045870 **237**: 5901571047300 **235**: 5901571047294 **172**: 5901571045191 **436**: 5901801606208 **434**: 5901801606185 **442**: 5901801636960 **443**: 5905309900851 **444**: 5905309900868