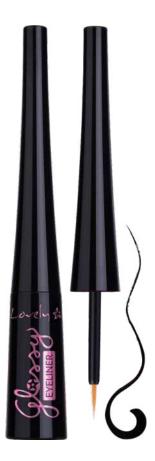

### Glossy Eyeliner

Glossy eyeliner is giving a glossy eye makeup finish. Appropriately shaped brush for easy application and precision in applying lines on the eyelid. Intense and glossy black color, combined with water effect, gives the eyelid an extravagant look.

EAN: 5905309903951