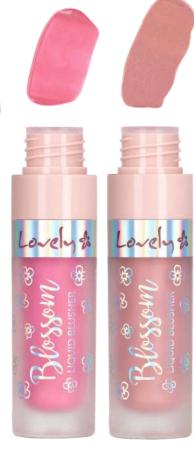

## Blossom Liquid Blush

Light and long-lasting blush in a liquid formula. It perfectly blends with the skin, without creating gaps. It blends without any difficulty, giving each look subtle, girly charm and a silky finish on the cheeks. A natural finish is the key to the attractive daily and evening make-up. The product is available in two colours: energetic pink and toned down pink with sparkles.

EAN 1: 5905309903586 2: 5905309903593