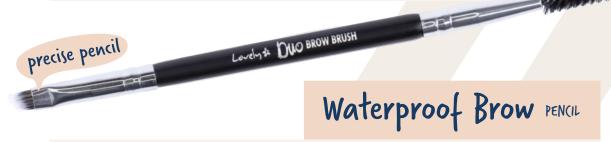

#### EAN

**1:** 5901801652236 **2:** 5901801652243

The double-sided brow makeup brush. On one side there is an oblique, extremely precise brush, with which we can perfectly draw the brows and apply the product. On the other side we have the brush that will perfectly comb, distribute the previously applied cosmetic and shape the brows.

EAN 5901801656555

The 2 in 1 brow pencil. The universal product thanks to which our brows take shape and expressiveness. On one side there is a twist up pencil that allows you to draw the shape and make up the brows, on the other side we have an original brush that will comb and distribute the product.