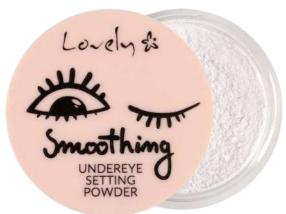

EAN 5901801681021

Light loose smoothing powder for underneath the eyes. Its light and transparent formula is perfect for setting the previously applied concealer and smoothing the delicate skin under the eye. Gives the effect of a gentle brightening.

EAN 5901801697138

Light loose correcting powder for underneath the eyes. Its transparent and light formula is perfect for setting the previously applied concealer under the eyes, while also gently brightening the area.