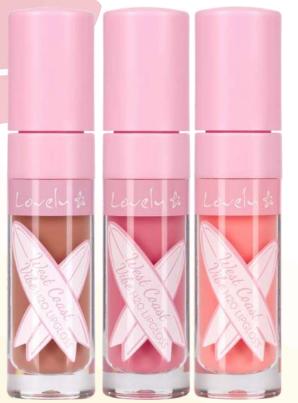

#### WEST COAST VIBE H20 LIPGLOSS

Lip gloss in a semi-transparent formula with a wet look effect available in three shades.

**EAN: 1:** 5905309907119 **2:** 5905309907126 **3:** 5905309907133