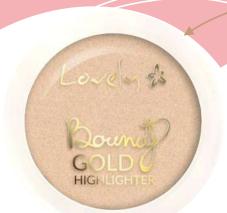

# Bouncy Gold/Silver Highlighter

Face highlighter with innovative bouncy formula. Forms a beautiful mirror effect, giving the skin a healthy and fresh glow. Thanks to a unique composition, the product harmonises well with other make-up layers, leaving a gorgeous wet look.

EAN: GOLD: 5901801681007 SILVER: 5901801680994

A puff for applying loose and pressed powder. It is great for the baking technique as well as for the classic application of powder. It helps to distribute the product evenly without creating a mask effect.