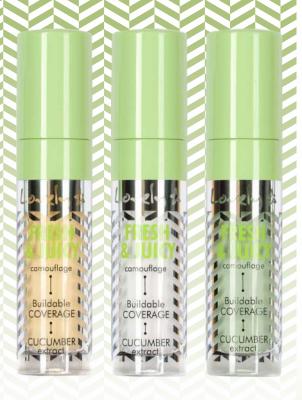

# Fresh & juicy

A high coverage face camouflage that neutralises skin pigmentation changes. It contains vitamin E and a fresh cucumber extract, it is available in three shades depending on the intended use. The white colour is intended for to the skin that needs brightening, the green colour is intended to mask unwanted redness, while the yellow colour is to be used to camouflage dark circles and purple veins. Apply in dots to cover unwanted skin lesions.

**EAN 1:** 5907439135882 **2:** 5907439135899 **3:** 5907439135943