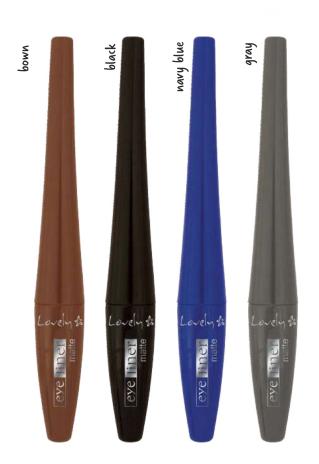

#### Matte

#### EYELINER

Matt eyeliner available in 4 colors. Gives a completely matte finish on the eye, while the slightly mashed fits perfectly into smoky makeup. It is possible to draw a straight, perfectly matte line using the brush applicator. Eyeliner matte is very durable and efficient.

#### EAN

brown: 5900950938260 black: 5907439136513 navy blue: 5900950938253 gray: 5900950938277