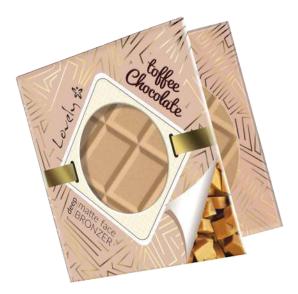

#### Tollee LOOSE POWDER

Face and body chocolate matte bronzing powder with cocoa seed extract.

Provides the effect of a natural tan. Nourishes the face's skin and masks imperfections. Very finely micronized pigments guarantee a comfortable and even application.