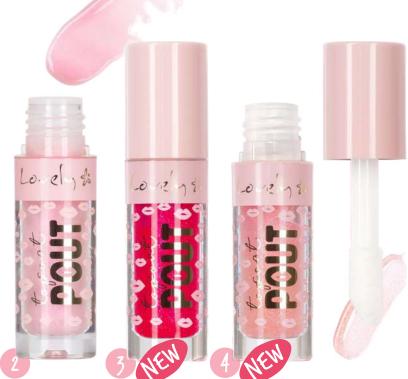

#### Pout! TOP (OAT

A lip plumping top coat. Apply on its own or as a topper over a matte lipstick. Make your lips firm and smooth as well as make them look fool with this Pout Lipgloss! NOTE: The product can cause a burning sensation.

**EAN: 1:** 5901801692027 **2:** 5905309903661 **3:** 5905309907225 **4:** 5905309907232

Water-based lip gloss. It perfectly highlights the lips, while opalescent flecks contained in it visually enlarge them. Thick texture makes the lip gloss stays on the lips for a long time, without rubbing off.