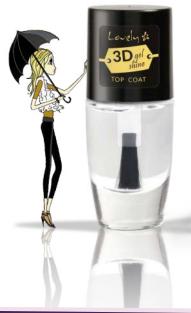

#### 3D Gel Shine TOP GOAT

Clear top coat for latest-generation nail. Provides the perfect glow and perfect durability. Covers colorless layer of manicure, highlighting polish color and giving it a unique 3D effect. Thanks to it, the color of each manicure becomes deep and intense, and its durability unlimited. Also protects polish layer against mechanical damage and allows one to enjoy a great 3D effect for up to 7 days.