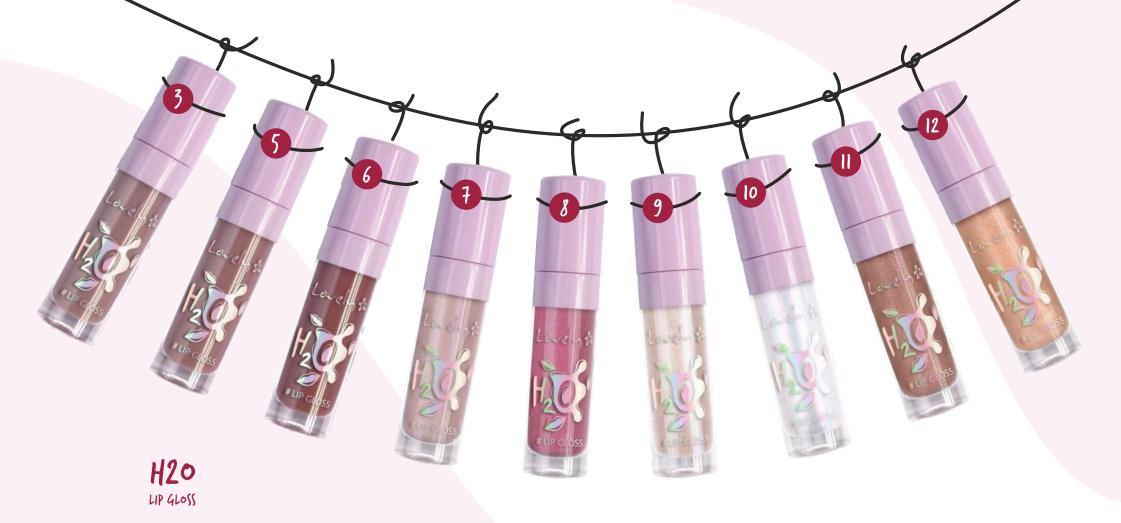

**EAN: 1:** 5901801692027 **2:** 5905309903661 **3:** 5905309907225 **4:** 5905309907232

Water-based lip gloss. It perfectly highlights the lips, while opalescent flecks contained in it visually enlarge them. Thick texture makes the lip gloss stays on the lips for a long time, without rubbing off.

#### EAN

3: 5901801641681 5: 5901801641704 6: 5901801641711 7: 5901801665625 8: 5901801665687 9: 5901801686255 10: 5901801686262 11: 5901801691723 12: 5901801691730