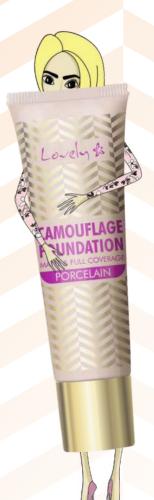

# (amouflage Foundation

Creamy facial foundation with high coverage. It perfectly hides discolorations, redness and small skin imperfections. It guarantees a natural finish, leaving the skin smooth and matte for many hours. Its greatest asset is its very light formula that blends with the skin. It doesn't plug the pores and doesn't create the effect of mask. The foundation is available in four colour versions.

EAN

porcelain: 5901801644088 nude: 5901801644095 ivory: 5901801644101 beige: 5901801650010