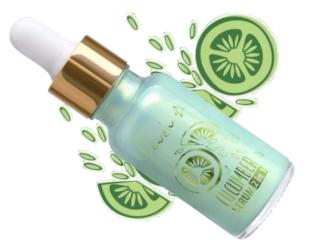

#### (ucumber

Serum 2 in 1

Face primer with cucumber extract. A unique formula and optimal consistency provides better adhesion of the make-up to the skin, allowing it to last longer in perfect condition.