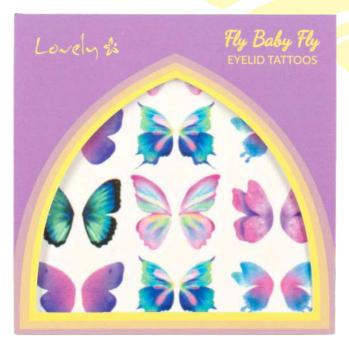

#### FLY BABY FLY EYELID TATTOOS

Washable tattoos intended for eye makeup decoration. Product contains 12 pairs of washable tattoos. How to use:

- **1.** Cut out the pattern you are interested in and gently peel off the protective film.
- **2.** Apply to the outer corner of the eye and slightly moisten the paper. Press gently for about 15 seconds.
- **3.** Gently remove the paper and the tattoo will remain on the skin.

EAN: 5905309906044