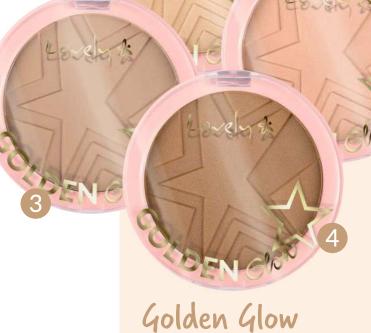

#### Golden Glow 1

POWDER

Corrective face powder. Elegantly neutralizes redness and broken capillaries. Evens out and smoothes. Perfectly micronized pigments make it melts smoothly into the skin.

EAN 5901801630852

Golden Glow 2,3

POWDER

Face contouring powder. Cool, matte shade as well as EASY TO BLEND formula provide for a natural contouring effect. Superbly micronized pigments make the powder melts smoothly into the skin.