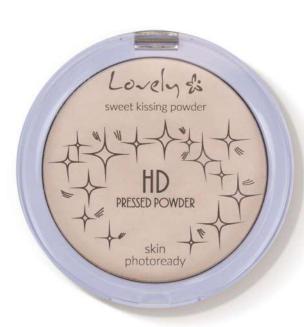

#### HD

PRESSED POWDER

Transparent matting face powder with jojoba oil. It optically reduces imperfections and smoothens scratches, giving a SOFT FOCUS effect after the first application. Nourishes and beautifies for several hours.