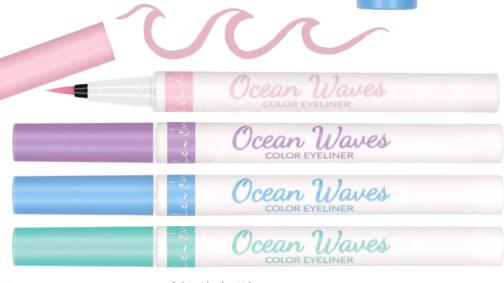

#### OCEAN WAVES COLOR EYELINER

Colorful eyeliners, available in four pastel shades.

EAN: 1: 5905309905726 2: 5905309905733 3: 5905309905740 4: 5905309905757