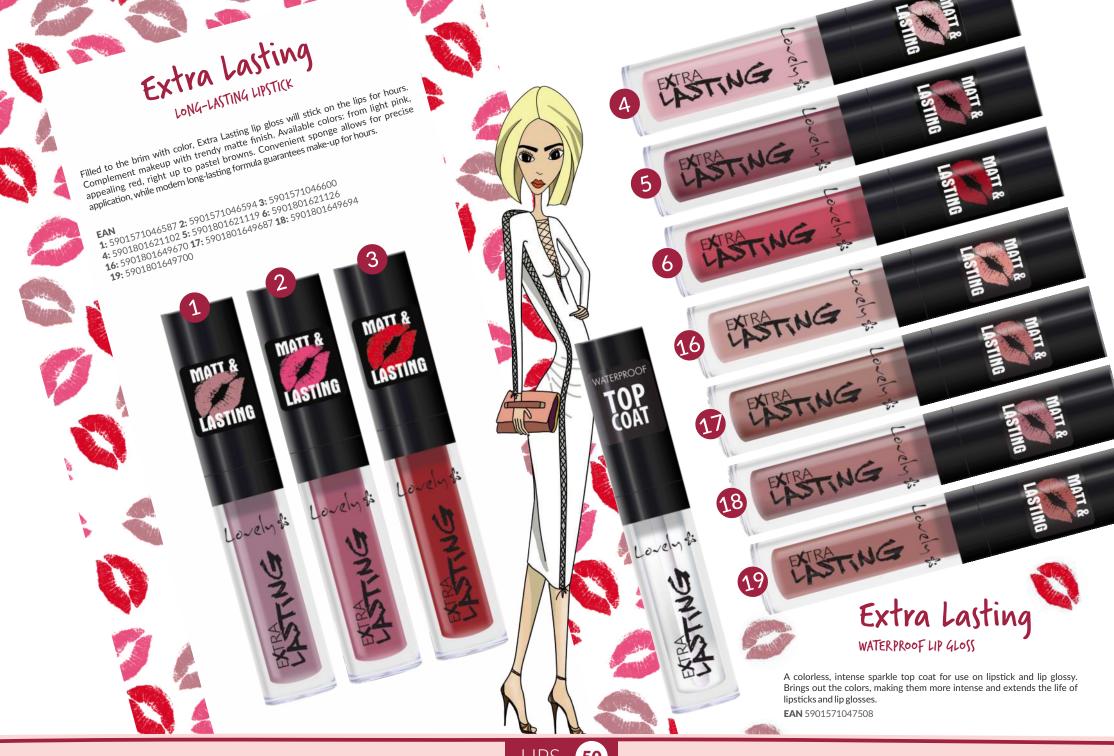

**EAN: 1:** 5901801692027 **2:** 5905309903661 **3:** 5905309907225 **4:** 5905309907232

Water-based lip gloss. It perfectly highlights the lips, while opalescent flecks contained in it visually enlarge them. Thick texture makes the lip gloss stays on the lips for a long time, without rubbing off.

#### EAN

3: 5901801641681 5: 5901801641704 6: 5901801641711 7: 5901801665625 8: 5901801665687 9: 5901801686255 10: 5901801686262 11: 5901801691723 12: 5901801691730