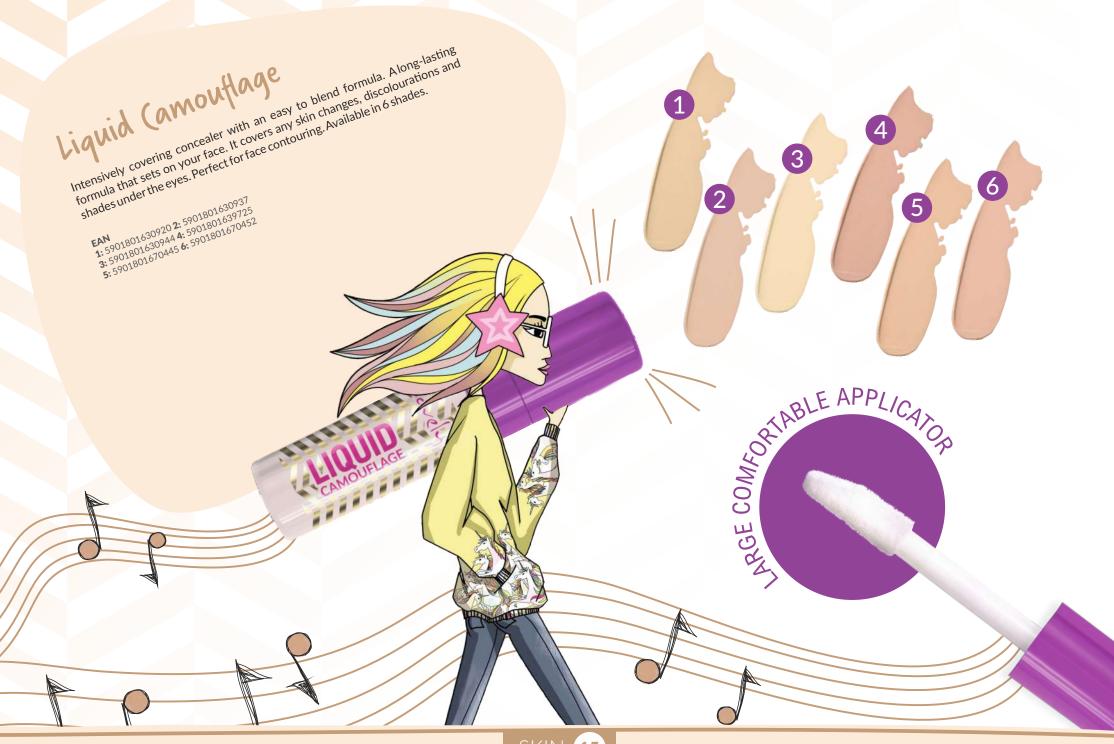

# (amouflage Foundation

Creamy facial foundation with high coverage. It perfectly hides discolorations, redness and small skin imperfections. It guarantees a natural finish, leaving the skin smooth and matte for many hours. Its greatest asset is its very light formula that blends with the skin. It doesn't plug the pores and doesn't create the effect of mask. The foundation is available in four colour versions.

EAN

porcelain: 5901801644088 nude: 5901801644095 ivory: 5901801644101 beige: 5901801650010