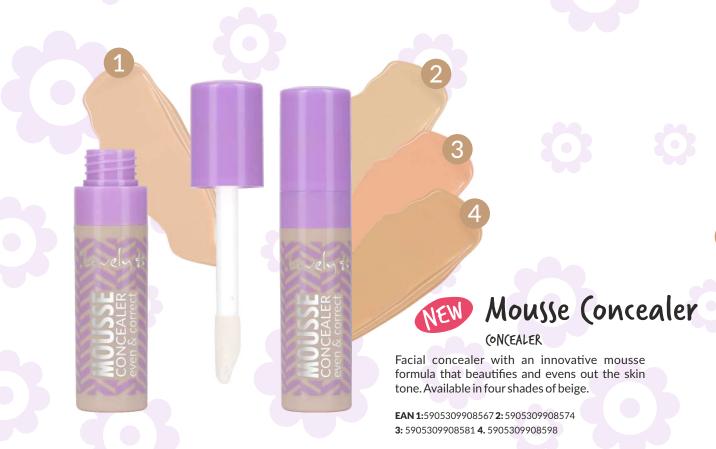

# Magic Pen

Masking face concealer with applicator in the form of a brush. Effectively eliminates any imperfections and perfectly retouches the shadows under the eyes. Very easy to spread on the skin, does not create lumps, for this is invisible under a primer. Available in two colors.

#### **EAN**

**1:** 5907439136995 **2:** 5907439137008