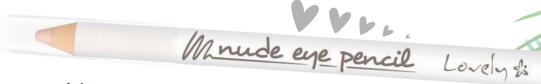

### Nude Eye PENCIL

Flesh-colored eye pencil. The creamy texture provides for easy and delicate application. Product distinguishing features include: effortless handling, high durability, and intensity of flesh-color. Pencil stays long on the eyelids, does not smudge.

EAN 5901801602576