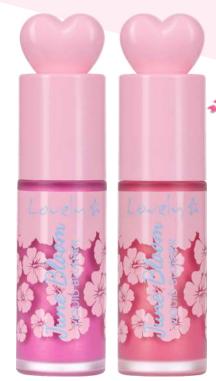

#### BUBBLE TEALIP OIL

Lip oil with silver and holographic particles in a package imitating a cup with a straw.

EAN: 5905309905825

Blusher with a liquid formula and gently illuminating finish. It blends perfectly into the skin, giving the effect of healthy glow. Available in two shades of pink.

EAN: 1. 5905309907157 2. 5905309907164