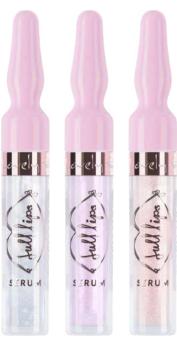

#### Full Lips SERVM

A regenerating serum that makes your lips more plump. It contains vitamin E, castor and almond oils. It nourishes the lips and enhances their natural shape. Combine lip care with a pleasant enhancing effect. Available in three colours. Note: The product can cause a burning sensation.

EAN: 1: 5907439136780 2: 5907439136797 3: 5907439136803

Nourishing lip balm with shea butter, vitamin E, and a cooling effect, available in three different versions. It cares for the skin, protects against dryness, and tempts with a divine, fresh scent.