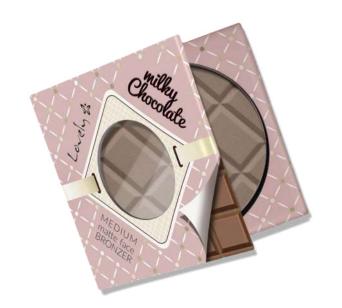

EAN 5901801621133

Milky (hocolate

BRONZER

Pressed milky chocolate bronzer in a lightweight handy pack of incredibly tasty chocolate fragrance, will cause you to readily reach for our product. Bronzing Powder with cocoa seeds extract, contains **NANOCACAO** with smoothing and moisturizing effect, thanks to which the skin looks healthy and radiant. Bronzer reduce appearance of pores and provide you a lot of sun-kissed all year round! Easily adapts to any skin complexion, providing an even and natural tan. Milky chocolate is well suited also for modeling and contouring of the facial features.