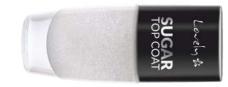

#### Sugar Top (oat NAIL POLISH

\* product available while stock last

A top coat thanks to which you can swap your favorite nail polish for textured, sand polish. Creates a rough surface, changing the character of ordinary polish.

EAN 5901801609872