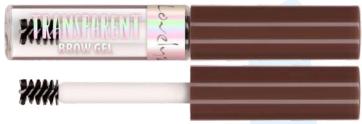

## Transparent

BROW GEL

Transparent fixative eyebrow gel. Perfect for dealing with untamed hairs, allowing you to model them however you like.

**EAN** 5901801681052