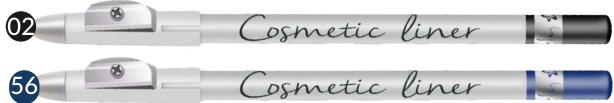

#### Cosmetic Liner EYE PENCIL

Eyeliner with a sharpener, of intense, deep shade. Effective, soft, durable. Ensures precise makeup finish!

EAN 02: 5907439136339 56: 5907439136353