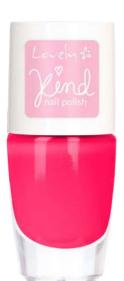

#### KIND NAIL POLISH

A series of nail polishes in three smooth, summer colors accompanied by two top coats containing star-shaped particles.

**EAN:** 1: 5905309907546 2: 590509907553 3: 5905309907560 4: 5905309907577 5: 5905309907584