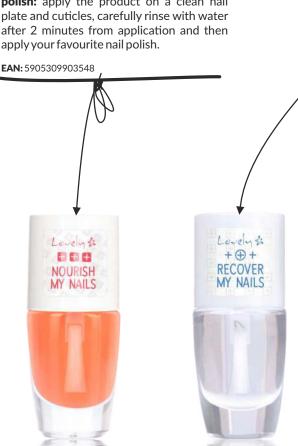

## Nourish My Nails

Nourishing nail oil with apricot kernel oil. Intended for independent use and under nail polish. It revitalises and gives the hydration effect to nails and cuticles. In order to get the best results of the treatment, apply it regularly.

Application: Independent use: apply the product on a clean nail plate and on cuticles, rub it in to speed up its absorption. Use it a few times a week. Application under nail **polish:** apply the product on a clean nail plate and cuticles, carefully rinse with water after 2 minutes from application and then apply your favourite nail polish.

#### Recover my Nails

NAIL CONDITIONER

3 in 1 nail hardener. Intensively regenerates and rebuilds nail plates destroyed by hybrid manicure. Perfect as a manicure base or hardener applied directly over nail polish. It can be used as a nourishing treatment. Contains AHA and PHA acids.

EAN: 5901801686521