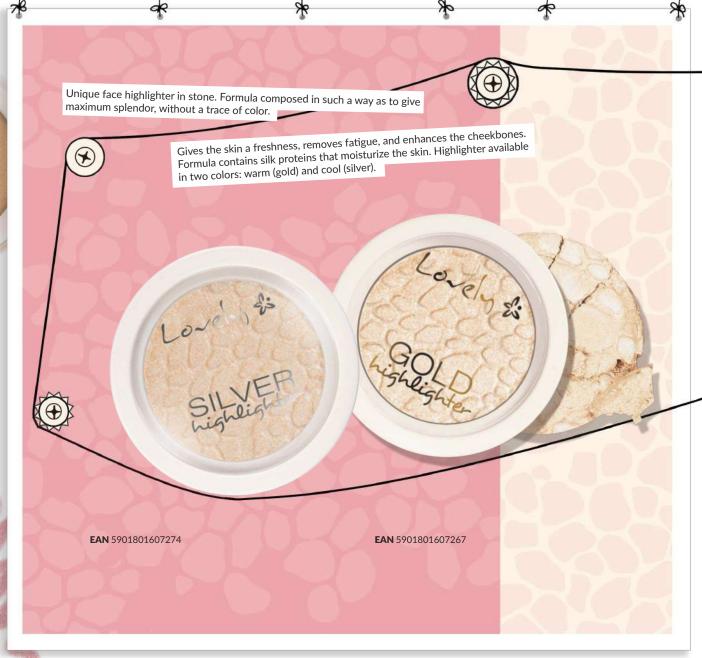

# Silver & Gold Highlighter

#### Highlighters

Exceptional face highlighters that guarantee durability and intense radiance. Available in different colour versions. Finely micronized particles give the effect of wet cheek. Highlighter for universal use. Perfect for strobing technique.

#### Glow Better

Gold Digger

Pink Bite

**EAN** 5901801639770

EAN 5901801639831

**EAN** 5901801639817