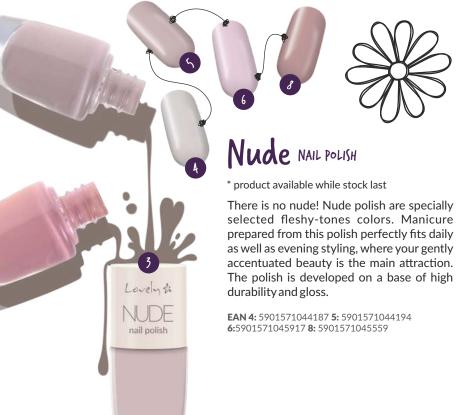

#### Gloss Like Gel NAIL POLISH

\* product available while stock last

Shinning polish with gel polish imitating formula. The formula radiates a deep color, giving manicures an extraordinary intensity. The collection includes the biggest color hits of the season – juicy shades of summer and spring in a stylish bottle.

#### EAN

**101**: 5901571045092 **435**: 5901801606192 **151**: 5901571045870 **237**: 5901571047300 **235**: 5901571047294 **172**: 5901571045191 **436**: 5901801606208 **434**: 5901801606185 **442**: 5901801636960 **443**: 5905309900851 **444**: 5905309900868