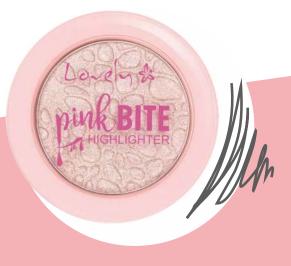

# Silver & Gold Highlighter

#### Highlighters

Exceptional face highlighters that guarantee durability and intense radiance. Available in different colour versions. Finely micronized particles give the effect of wet cheek. Highlighter for universal use. Perfect for strobing technique.

#### Glow Better

Gold Digger

Pink Bite

**EAN** 5901801639770

EAN 5901801639831

**EAN** 5901801639817