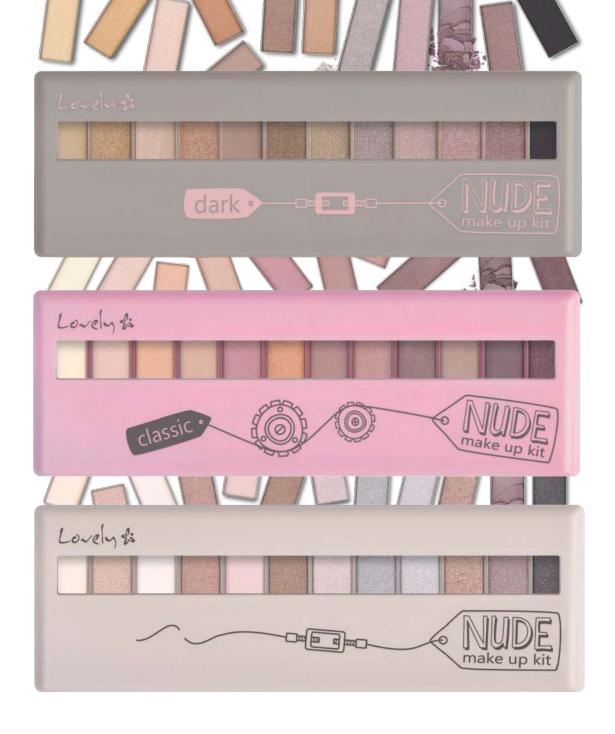

#### MAKE UP KIT EYESHADOW PALETTE

A palette of carefully selected 12 eyeshadows with a formula that allows you to blend the product on the eyelid quickly and easily. How to make "smokey eyes": 1. Choose a neutral colour to be a base shade. 2. Apply the darkest colours from the palette on the outer corner of the eye. 3. Use light, pearlescent shadows on the inner corner of the eye. 4. Apply the darkest colours under the waterline, creating a thin line.

#### Dark Nude

#### MAKE UP KIT EYESHADOW PALETTE

The next edition of the classic Lovely palette. This time in a little darker. 12 beautifully matched colors - for every type of beauty. From light beige, though gold and browns,to classic black. The colors that will help create all sorts of make-up, inspire you to experiment and will become an indispensable part of your makeup.

**EAN** 5901801611141

#### Nude

#### MAKE UP KIT EYESHADOW PALETTE

Rich palette of eye shadow in natural colors for making nude makeup. Shadows that are the perfect set for any woman who values natural and delicate makeup contained in the box. Your new looks will set you apart, and eye makeup will be durable and attractive for many hours.

EAN 5901571046549

#### Classic Nude

#### MAKE UP KIT EYESHADOW PALETTE

Palette of twelve eye shadows in classic shades of nude, which allow for coming up with natural, day-time makeup.