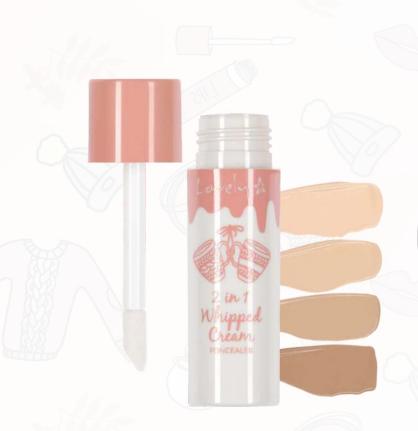

# 2 in 1 Whipped Cream

Foundation and concealer 2-in-1 with vanilla extract. Perfectly blends into skin, providing the feeling of hydration. Perfect full-coverage product without the mask effect. Easily covers blemishes and evens the skin tone. Apply it to the entire face to achieve the flawless complexion effect; apply it pointwise to achieve the effect of concealer masking small imperfections. Available in 4 shades.

**EAN: 1:** 5905309902657 **2:** 5905309902664 **3:** 5905309902671 **4:**5905309902688

Iconic lash curling and lifting mascara with tempting chocolate scent. A creamy formula of the mascara and its precise brush that reaches each single lash are the key to the perfectly mascaraed lashes. The moment we add a pleasantly chocolate scent, applying mascara becomes pure joy! Product tested ophthalmologically.