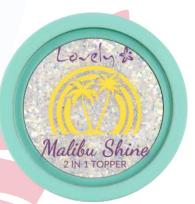

#### MALIBU SHINE 2 IN 1 TOPPER

Finishing eye and face makeup topper with large glitter. Available in shades of pink and gold. Depending on the purpose, before applying directly to the skin, to enhance durability, use make-up bases or eye shadows.

EAN: 1: 5905309906020 2: 5905309906037