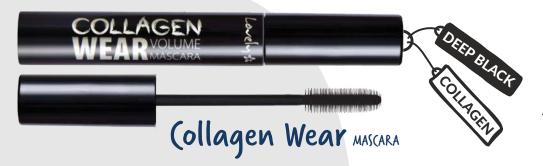

Deep black eyelash-thickening and lengthening mascara. Contains nourishing collagen which helps in reconstruction and regeneration of the eyelashes. If your eyelashes are delicate, undernourished, weak, then it is worth to trying Collagen Wear ink. Excellent care and strengthening of the eyelashes. Brush perfect for giving the eyelashes effect of maximum length and volume.

EAN 5907439139545

Deep black eyelash-thickeningand lengthening mascara. Contains nourishing collagen which helps in reconstruction and regeneration of the eyelashes. If your eyelashes are delicate, undernourished, weak, then it is worth to trying Collagen Wear ink. Excellent care and strengthening of the eyelashes. Brush perfect for giving the eyelashes effect of maximum length and volume.