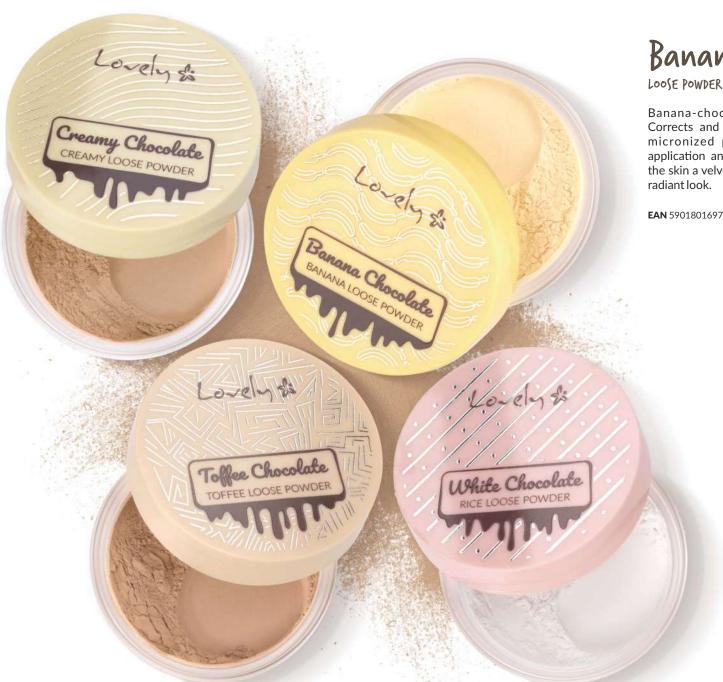

## Banana (hocolate

POWDER

Banana - chocolate face powder with cocoa seed extract. Corrects and evens skin tone, giving it delicate, warm tones. Finely micronized pigments provide for uniform application and long-lasting effect. Gives the skin a velvety smoothness and a healthy radiant appearance. Contains **NANOCACAO** with a deeply relaxing effect, which, combined with pleasant chocolate fragrance, means using this powder becomes pure pleasure.

EAN 5901801633068

BRONZING POWDER

Face and body chocolate, matt bronzing powder with cocoa seed extract. Gives the effect of natural-looking tan. Nourishes the face and masks imperfections. Very finely micronized pigments provide for a comfortable and even application. The formula contains **NANOCACAO** with a deeply relaxing effect, which, combined with pleasant chocolate fragrance, means using this powder becomes pure pleasure.

#### White (hocolate

#### RICE POWDER

Rice powder constitutes one of the secrets of beautiful and forever young Asian women who appreciate its excellent properties. Transparent pressed powder with the addition of an intense tone of chocolate flavor gives pleasure not just to chocolate fans alone! Used as a makeup fixer, it allows you to maintain the base, blush, or bronzer up to 16 hours, also ideal for oily and mixed skin, because it gives a matte-skin effect for a long time. Transparent color of powder when applied on the face, becomes completely neutral because ideally "blends" with the skin complexion. Products dermatologically tested without parabens.

#### Dark (hocolate

#### BRONZER

New bronzer with cocoa seeds extract in a light cardboard package that will find a place in every woman's handbag. Matte bronzer of deep fantastically pigmented on dark chocolate. Provides an effect of a natural tan. Has a cool shade, for this is perfectly blends with most skin complexions. Works well in contouring as well as giving the skin a tanned radiance - certainly will find application with each of us.