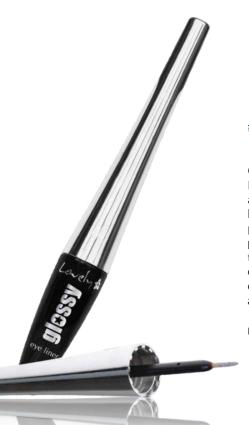

### Glossy Eyeliner

Glossy eyeliner is giving a glossy eye makeup finish. Appropriately shaped brush for easy application and precision in applying lines on the eyelid. Intense and glossy black color, combined with water effect, gives the eyelid an extravagant look.

EAN: 5905309903951