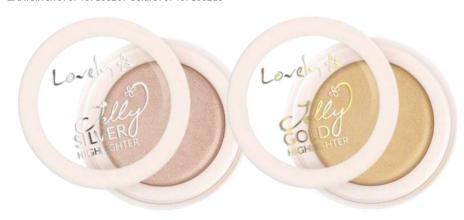

# Jelly Highlighter Silver & Gold

A face highlighter with a jelly formula and a warm shade. It creates a wonderful mirror effect after the first application, giving the skin a healthy wet glow. The unusual jelly formula allows you to apply the product quickly and easily with a finger while increasing adhesion to the skin. The skin is not exposed to the drying feeling caused by dry powders obtained using traditional technology.

EAN: Silver: 5907439136209 Gold: 5907439136216