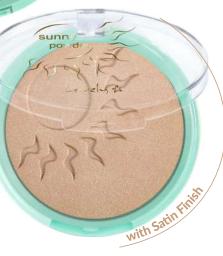

### Sunny Powder

Sunny, bronzing face and body powder in three colour versions with different finishes: satin, with golden sparkles and matte. They're perfect for modelling facial features and tanning, while not leaving any smudges. Delicate, powdery consistency doesn't clog the pores and allows your skin to breathe freely. It hides any signs of fatigue and allows you to enjoy healthy, radiant skin.

EAN

with fleck of gold: 5907439139552

matte: 5907439139583

sunny powder with satin finish: 5905309902596