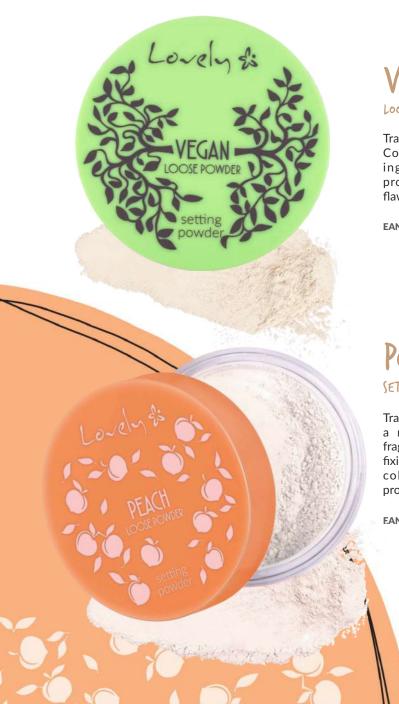

# Vegan

PRESSED POWDER

Vegan transparent matting face powder. Optically reduces imperfections and smoothens fine expression lines, while setting the make-up for a long time.

EAN 5901801697442

#### Vegan LOOSE POWDER

Transparent vegan face powder. Contains matting and fixing ingredients. Its smoothing properties provide perfectly flawless look.

EAN 5901801671671

Peach

SETTING POWDER

Transparent face powder with a mild peach colour and fragrance. Contains matting and fixing ingredients, as well as sea collagen with moisturising properties.

EAN 5901801681021

Light loose smoothing powder for underneath the eyes. Its light and transparent formula is perfect for setting the previously applied concealer and smoothing the delicate skin under the eye. Gives the effect of a gentle brightening.