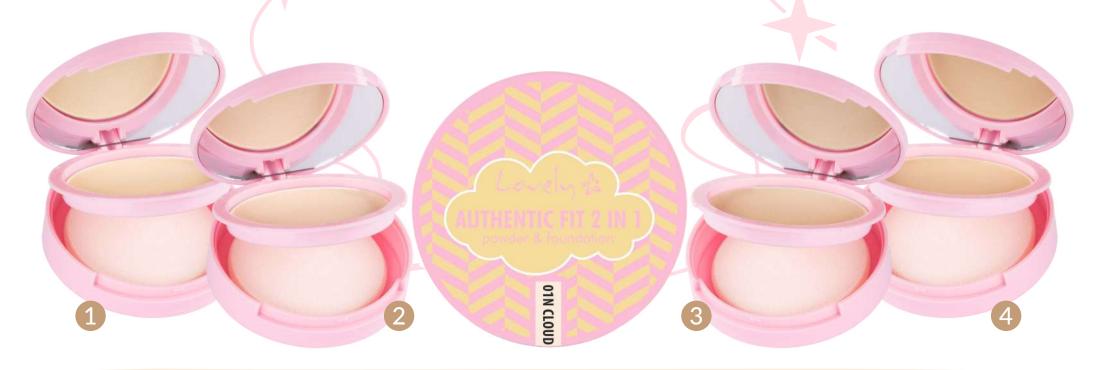

# Authentic Fit 2 in 1 NEW Powder & Foundation

Powder foundation with the possibility of building the intensity of coverage. It mattifies the skin without feeling dry, smoothes it and does not burden the skin. To obtain the matte skin effect provided by classic powder, apply with a powder brush, and to obtain the matte foundation effect, apply with the sponge included in the package.

EAN 1: 5905309907393 2: 5905309907409 3: 5905309907416 4: 5905309907423