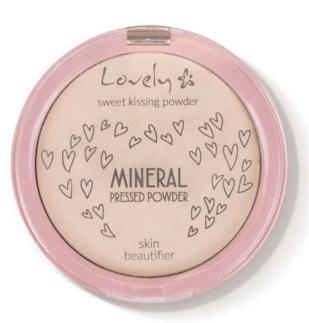

#### Mineral

PRESSED POWDER

Transparent, highly mattifying mineral face fixer. Dedicated to oily or combination skin. Provides a long-lasting matte complexion without a drying-out effect and spreads easily on the skin. Mineral products should be applied in circular motions with a brush.

EAN 5901801697435