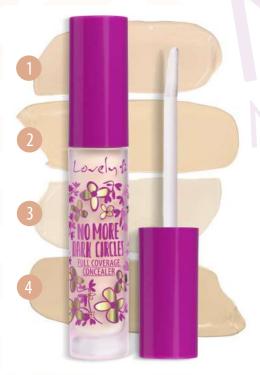

# No More Dark Circles

Under-eye concealers in lip gloss are of high-coverage and strongly pigmented, and their chief asset is that they do not enter into skin folds, restoring a youthful sparkle to the eye. Available in shades of yellow. Linked to Liquid Camouflage collection by high-coverage concealers with the easy to blend formula.

#### EAN

**1:** 5901801645771 **2:** 5901801645788 **3:** 5901801671725 **4:** 5901801671732

The illuminating face concealer. It phenomenally illuminates the face, reducing the signs of fatigue. Vitamins A, B3 and E contained in it nourish and moisturize the skin, and additionally slow down the ageing processes. Thanks to caffeine, the skin becomes energized and full of life.